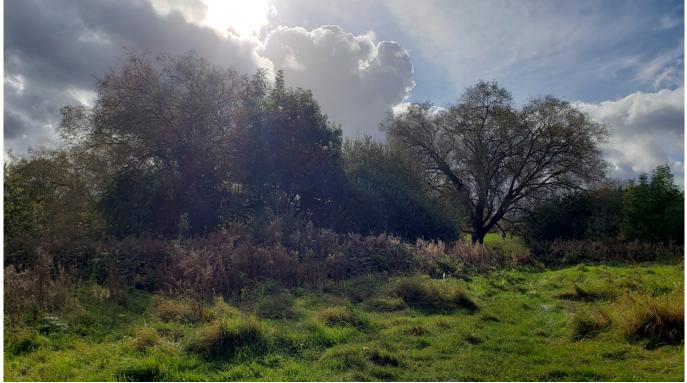

Monday brought a slow day at the galleries, with many closed. But as it was a beautiful day, with shots of sunshine interrupted by bursts of storm, **Pawn** decided to head up to Hampstead Heath for a wander. A bus and overground ride later, he was wandering into the heath, for a lovely day out. What follows are photos from the heath, and the adjacent, Hill house gardens & pergola.