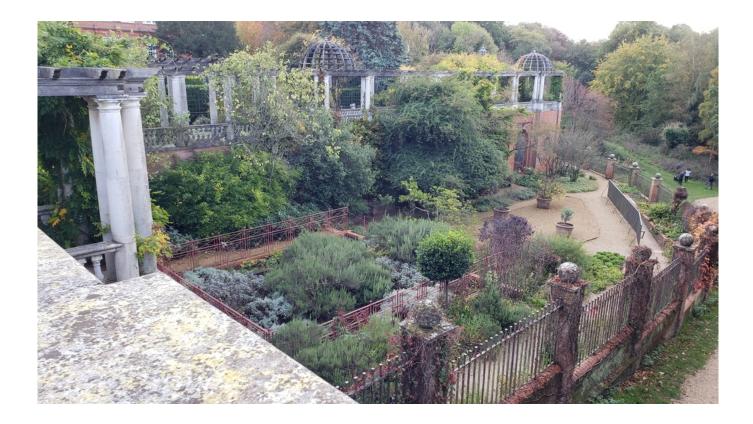

Monday brought a slow day at the galleries, with many closed. But as it was a beautiful day, with shots of sunshine interrupted by bursts of storm, **Pawn** decided to head up to Hampstead Heath for a wander. A bus and overground ride later, he was wandering into the heath, for a lovely day out. What follows are photos from the heath, and the adjacent, Hill house gardens & pergola.