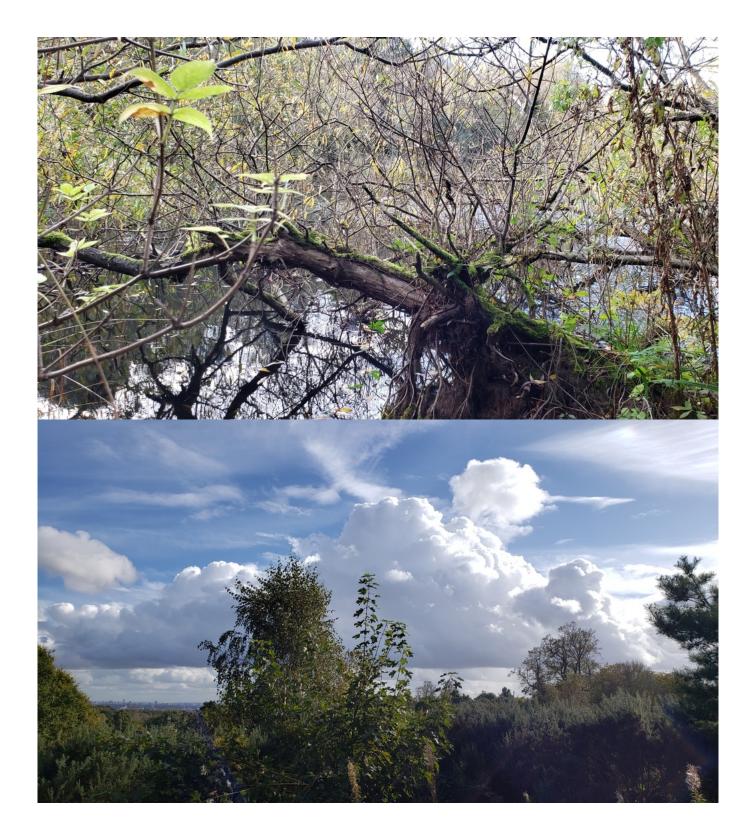

Monday brought a slow day at the galleries, with many closed. But as it was a beautiful day, with shots of sunshine interrupted by bursts of storm, **Pawn** decided to head up to Hampstead Heath for a wander. A bus and overground ride later, he was wandering into the heath, for a lovely day out. What follows are photos from the heath, and the adjacent, Hill house gardens & pergola.