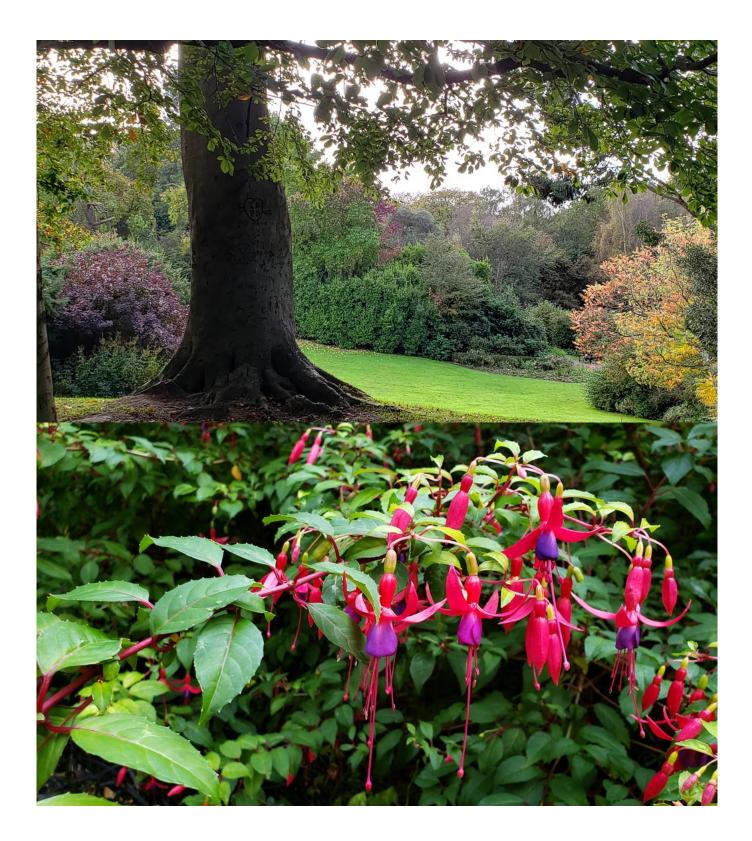

Monday brought a slow day at the galleries, with many closed. But as it was a beautiful day, with shots of sunshine interrupted by bursts of storm, **Pawn** decided to head up to Hampstead Heath for a wander. A bus and overground ride later, he was wandering into the heath, for a lovely day out. What follows are photos from the heath, and the adjacent, Hill house gardens & pergola.