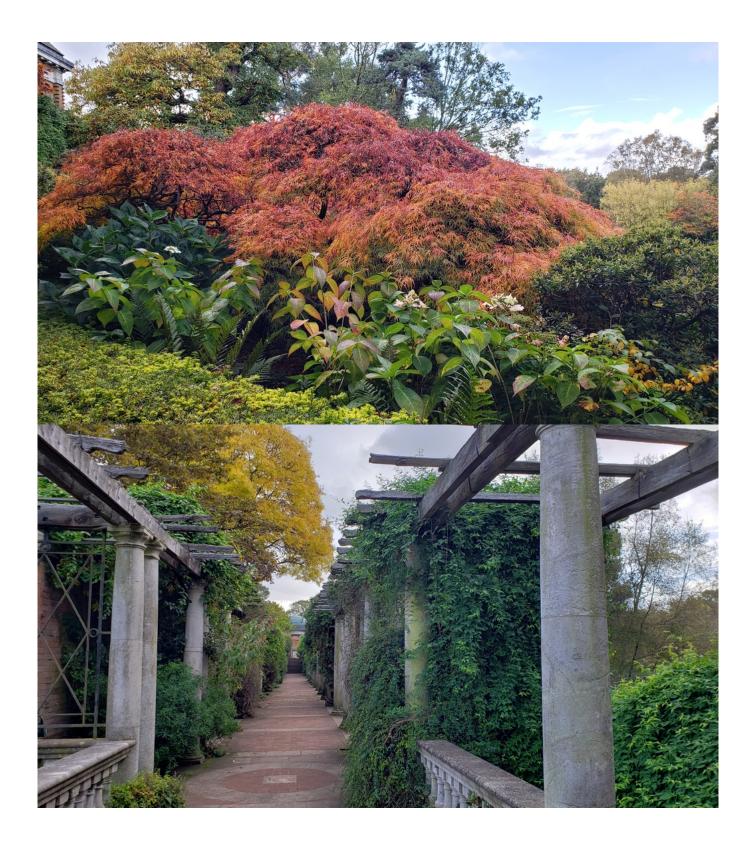

Monday brought a slow day at the galleries, with many closed. But as it was a beautiful day, with shots of sunshine interrupted by bursts of storm, **Pawn** decided to head up to Hampstead Heath for a wander. A bus and overground ride later, he was wandering into the heath, for a lovely day out. What follows are photos from the heath, and the adjacent, Hill house gardens & pergola.