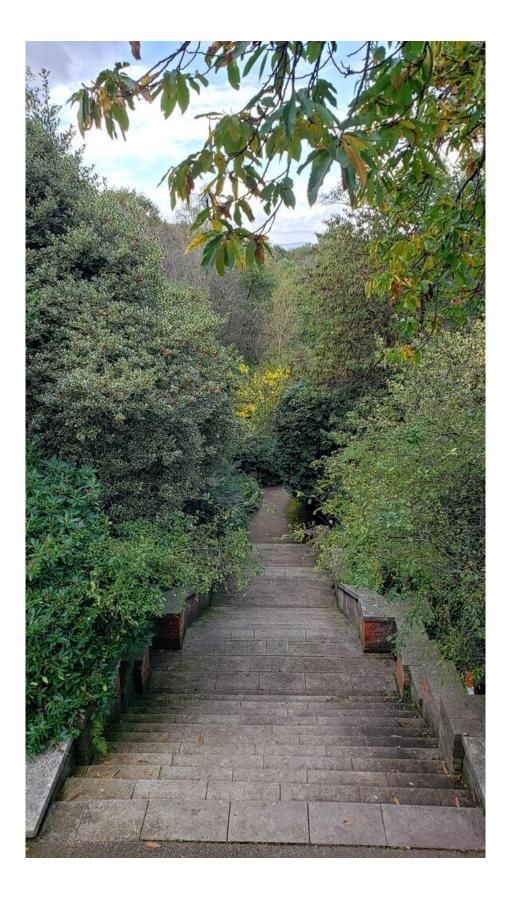

Monday brought a slow day at the galleries, with many closed. But as it was a beautiful day, with shots of sunshine interrupted by bursts of storm, **Pawn** decided to head up to Hampstead Heath for a wander. A bus and overground ride later, he was wandering into the heath, for a lovely day out. What follows are photos from the heath, and the adjacent, Hill house gardens & pergola.