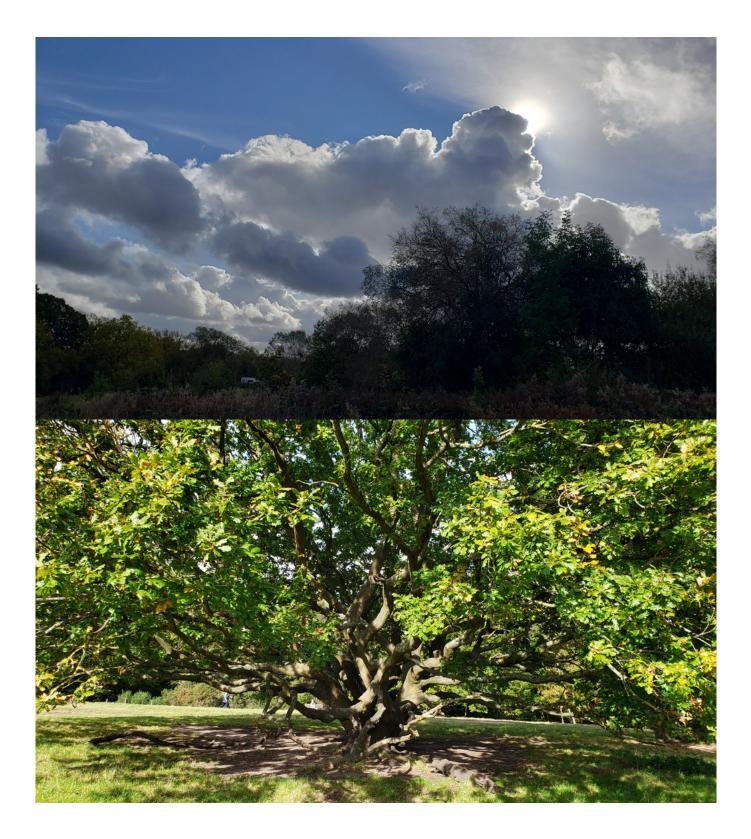

Monday brought a slow day at the galleries, with many closed. But as it was a beautiful day, with shots of sunshine interrupted by bursts of storm, **Pawn** decided to head up to Hampstead Heath for a wander. A bus and overground ride later, he was wandering into the heath, for a lovely day out. What follows are photos from the heath, and the adjacent, Hill house gardens & pergola.