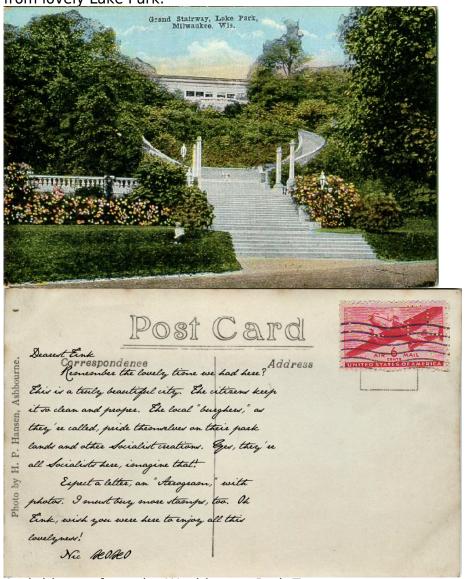

As **Pawn** continues his travels around Milwaukee, he's been sending more postcards. This

from lovely Lake Park:

And this one from the Washington Park Zoo: