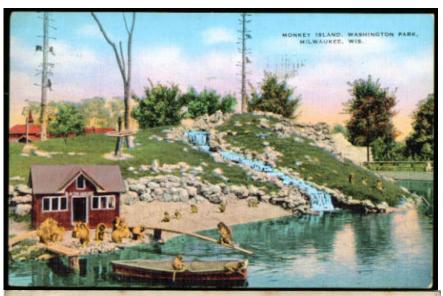

As **Pawn** continues his travels around Milwaukee, he's been sending more postcards. This

from lovely Lake Park:

And this one from the Washington Park Zoo:

## Post Card

Eink Darling,
Went College 2000 gical garden today. We Address been all to- and - peo on the street cars. Washington Park is near the center of town, and has the most naturalistic settings for the animals. These monkers must just think that they're back home in Africa, or wherever it is they keep them. Midge said the most indecent things about them! She is a scamp, that girl is.