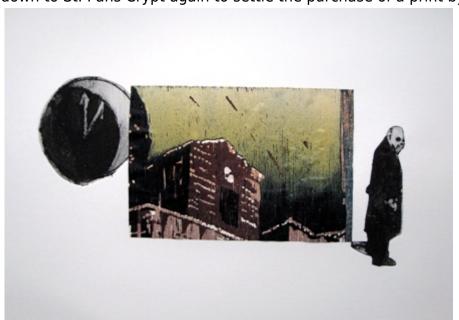

This morning meant packing and tidying up, and then some errands. First back to get some shots of some of the places A and I went last night, to get better shots in the daylight. Then down to St. Pans Crypt again to settle the purchase of a print by Emma Gregory

Emma Gregory - Wish You Were Here (2008)

and a sculpture by Claire Plamfreyman. There are some shots of Claire with her lovely piece, *Short Story: Volume One, 2009* in today's gallery here.

Clair Palfreyman with her piece Short Story: Volume