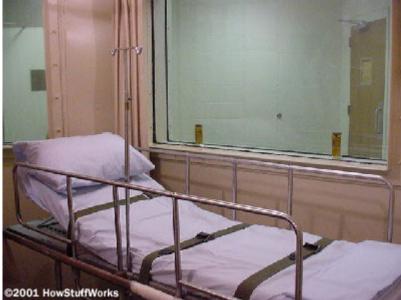

**Pawn** was watching the evening news tonight and the story was last night's stay of execution issued by a divided panel of the US Supremem Court in the case of a convicted killer in Mississippi. Anyway, while the anchor and judicial circuit reporter coversed about the import of the decision, and the ramifications vis-a-vis the 11 other currently scheduled executons (8 now on hold) a series of file photos of execution chambers were shown. Each and every one has a gurney to which the condemned is strapped, and each of those gurneys had a pillow on it.

This begs the question, who fluffs that pillow?